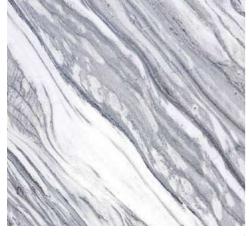

#### MARBLE STONE

NAIN GREEN

TILE - SLAB

PERSIAN SILVER TILE - SLAB

WOODY MARBLE TILE - SLAB

SMOKED TAKHTAK TILE - SLAB

GOLDEN BLACK TILE - SLAB