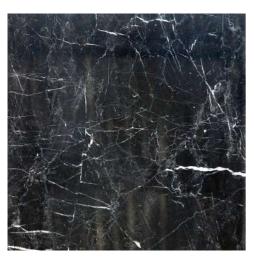

#### MARBLE STONE

NAIN GREEN

TILE - SLAB

PERSIAN SILVER TILE - SLAB

WOODY MARBLE TILE - SLAB

SMOKED TAKHTAK TILE - SLAB

GOLDEN BLACK TILE - SLAB