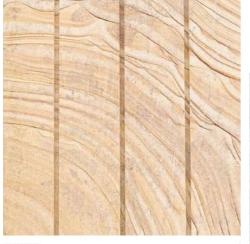

#### MARBLE STONE

NAIN GREEN

TILE - SLAB

PERSIAN SILVER TILE - SLAB

WOODY MARBLE TILE - SLAB

SMOKED TAKHTAK TILE - SLAB

GOLDEN BLACK TILE - SLAB