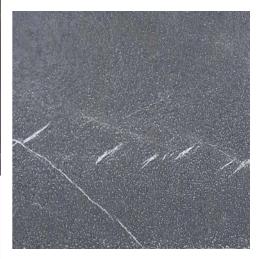

# MARBLE STONE

BLACK NAJAFABAD TILE - SLAB

PIETRA GREY TILE - SLAB

BUSH HAMMER PIETRA GREY TILE - SLAB