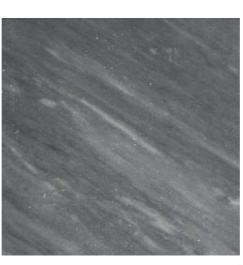

#### MARBLE STONE

NAIN GREEN

TILE - SLAB

PERSIAN SILVER TILE - SLAB

WOODY MARBLE TILE - SLAB

SMOKED TAKHTAK TILE - SLAB

GOLDEN BLACK TILE - SLAB