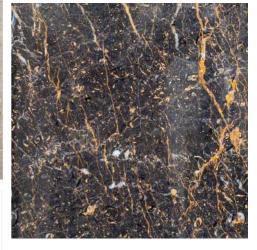

#### MARBLE STONE

NAIN GREEN

TILE - SLAB

PERSIAN SILVER TILE - SLAB

WOODY MARBLE TILE - SLAB

SMOKED TAKHTAK TILE - SLAB

GOLDEN BLACK TILE - SLAB